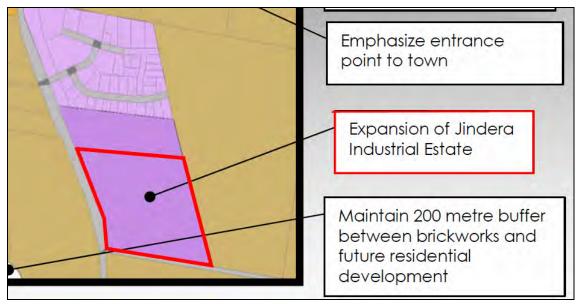

These strategies are depicted on a township structure plan for Jindera with the area around the industrial estate shown in **Figure 2**.

The planning proposal is unambiguously consistent with the strategic direction stated for the Jindera industrial estate.

FIGURE 2: Subject land as depicted in the Greater Hume Strategic Land Use Plan

The industrial estate was established by Council in 1983 to attract employment to Jindera and the then Hume Shire in general. The estate originally contained 42 lots of which seven are undeveloped. There are a range of lot sizes with seven less than 2,000m² in area; 25 between 2,001 and 5,000m² and 10 in excess of 5,001m². Not all of these allotments are available for sale. To provide additional industrial land for sale Council has recently completed a 13 lot subdivision within the estate. The additional lots have been in high demand as all are either sold or on hold with sales pending. A second subdivision has been approved with an additional six lots to be created. When this subdivision is completed there will be no further RU5 zoned land available for industrial development in Jindera.