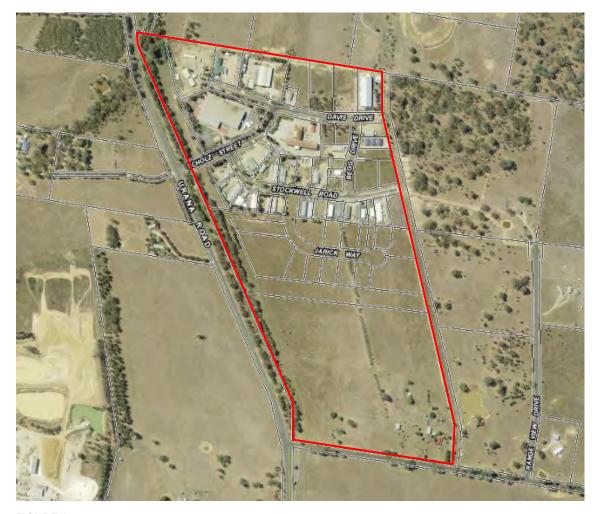

### Introduction

This is a planning proposal seeking an amendment to the *Greater Hume Local Environmental Plan 2012* (GHLEP) to reflect a change in the preferred future use of land on the southern fringe of the Jindera township (see **Figure 1**).

The Planning Proposal also proposes to remove the Minimum Lot Size (MLS) applicable to the land.

The land the subject of this proposal is described as Lot 113 DP1238348 and addressed as 32 Jarick Way, Jindera (also known as 47 Hawthorn Road, Jindera). The planning proposal also relates to all land contained within the Jindera Industrial Estate ('the subject land") as identified within Figure 1. A schedule containing the details of all the land the subject of this Planning Proposal is provided in Attachment A.

The planning proposal has been structured and prepared in accordance with the Department of Planning and Environment's (DPE) *A guide to preparing planning proposals* ("the Guide").

FIGURE 1: Subject land