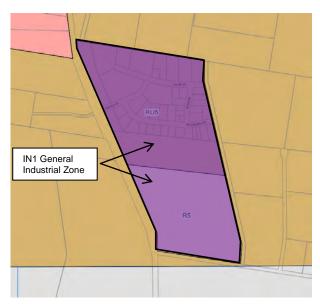

Maps of the existing zoning and MLS and the proposed changes are provided in Figures 3-6.

An extract of the existing and proposed land zoning and minimum lot size maps are contained within Figures 3-6.

FIGURE 3 Existing Land Zoning Map

FIGURE 4 Proposed Amended Land Zoning Map

FIGURE 5 Existing Minimum Lot Size Map

FIGURE 6 Proposed Amended Minimum Lot Size Map