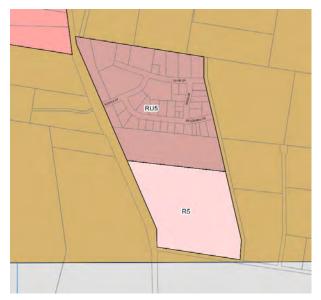

Maps of the existing zoning and MLS and the proposed changes are provided in Figures 3-6.

An extract of the existing and proposed land zoning and minimum lot size maps are contained within Figures 3-6.

FIGURE 3 Existing Land Zoning Map

FIGURE 4 Proposed Amended Land Zoning Map

FIGURE 5 Existing Minimum Lot Size Map