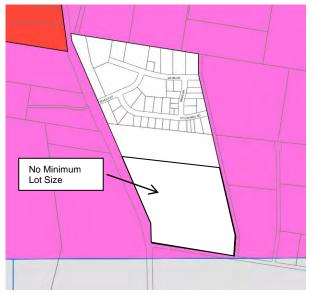

An extract of the existing and proposed land zoning and minimum lot size maps are contained within Figures 3-6.

FIGURE 3 Existing Land Zoning Map

FIGURE 4 Proposed Amended Land Zoning Map

FIGURE 5 Existing Minimum Lot Size Map

FIGURE 6 Proposed Amended Minimum Lot Size Map

The proposal to remove the MLS provision from the subject land is to allow for industrial subdivisions to be considered on their merits. The reason for having no MLS is that the lot size requirements for industrial development vary considerably and having this flexibility allows for subdivisions to respond to specific development requirements.