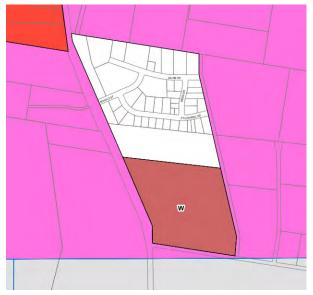

An extract of the existing and proposed land zoning and minimum lot size maps are contained within Figures 3-6.

FIGURE 3 Existing Land Zoning Map

FIGURE 4 Proposed Amended Land Zoning Map

FIGURE 5 Existing Minimum Lot Size Map

FIGURE 6 Proposed Amended Minimum Lot Size Map